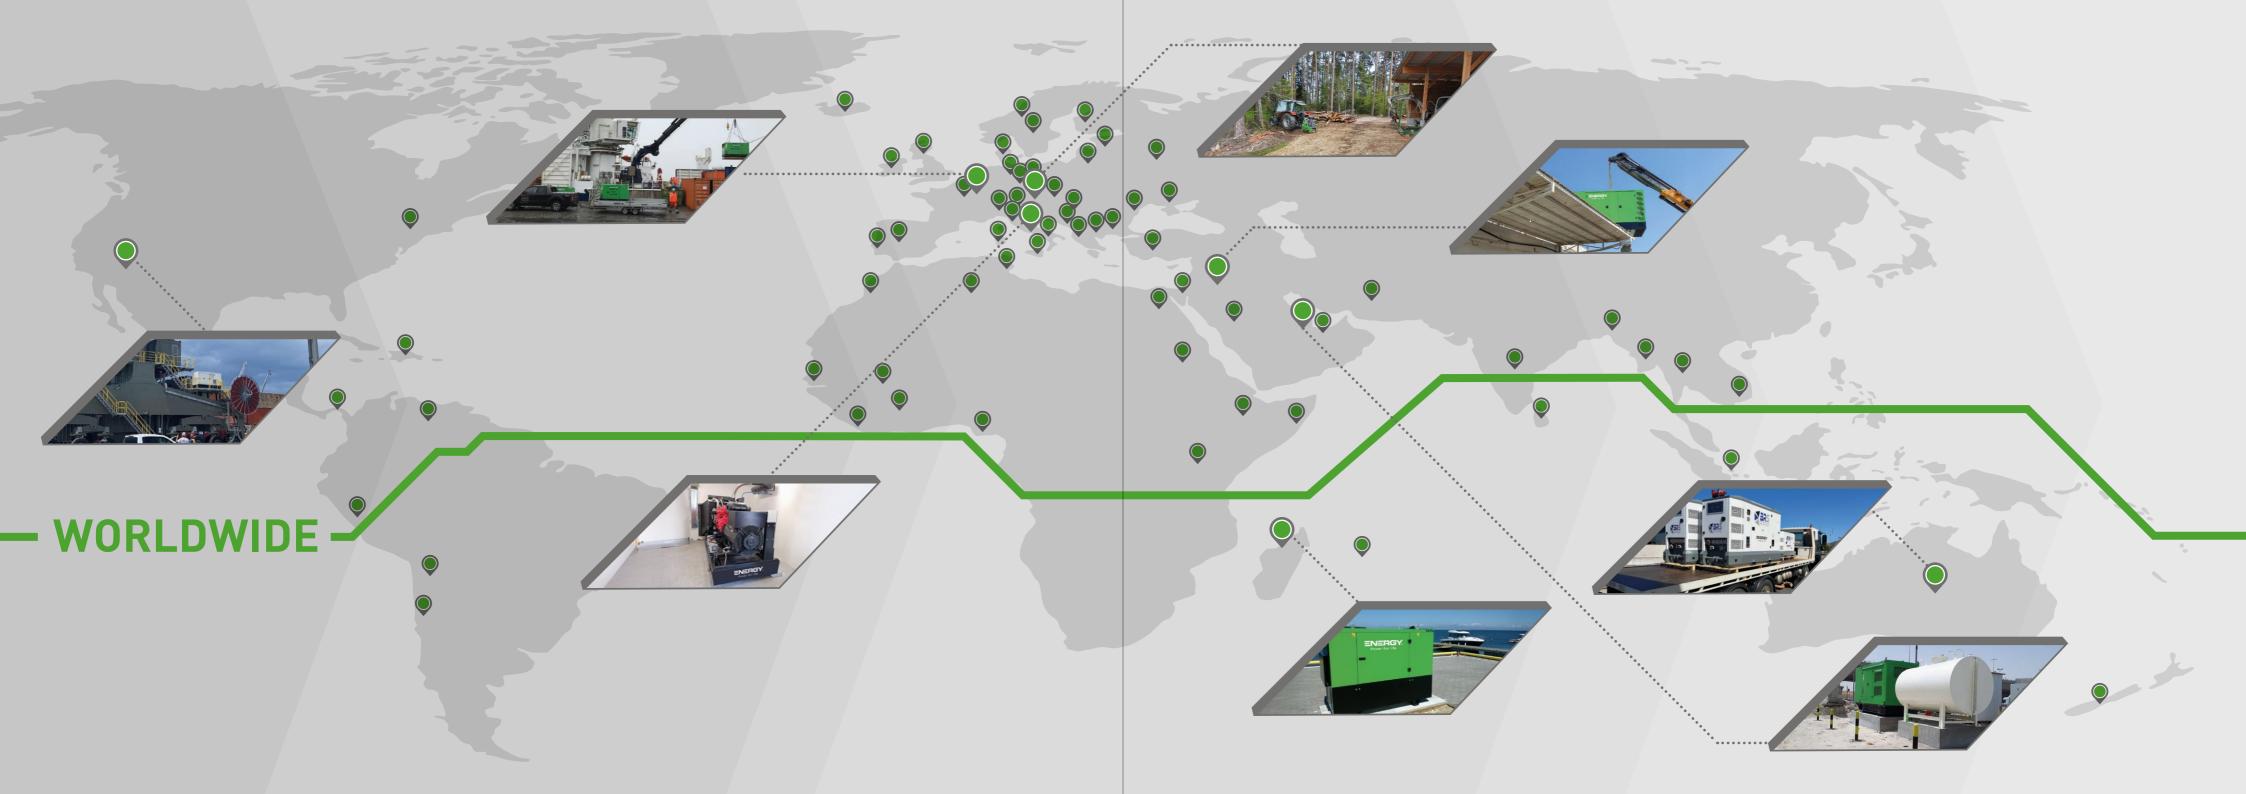

#### 2007-2009 SUPPLY OF 2000 GENERATORS TO THE MIDDLE EAST

During these years, the company established itself internationally, producing and delivering over 2000 mixed generators for the Middle Eastern market, strengthening its technical and logistical expertise.

#### **COMMERCIAL EXPANSION AND ENTRY INTO NEW MARKETS**

Energy expands its commercial presence, exploring new market segments and geographical areas, strengthening its global position in the industry.