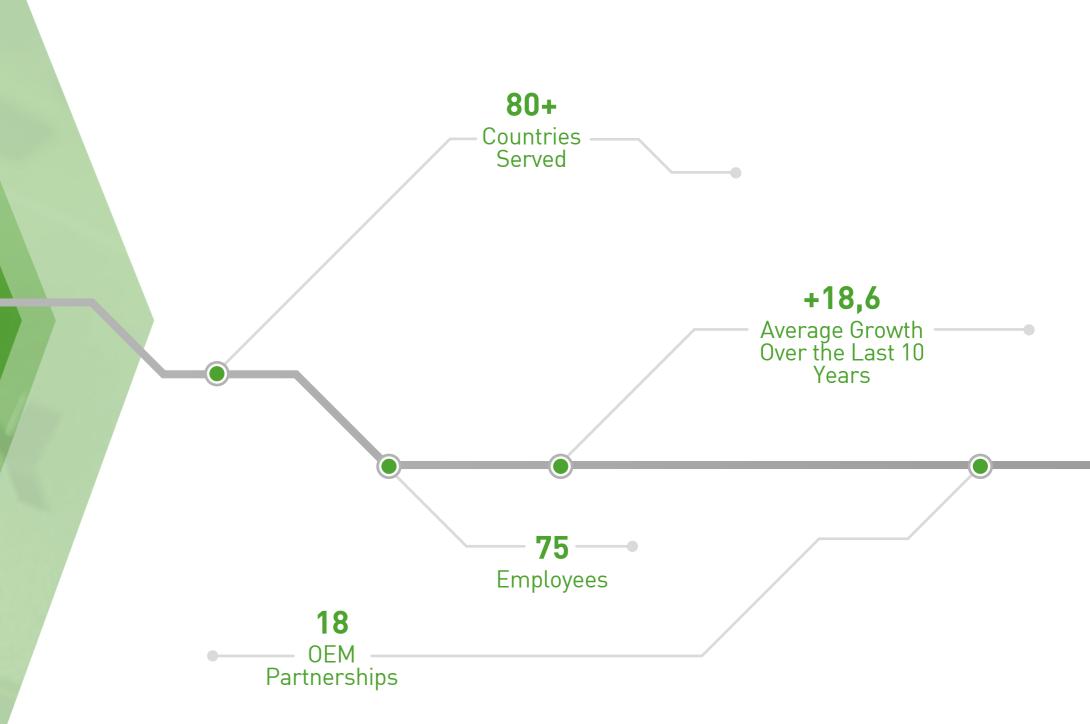

## OUR VISION

ENERGY aims to establish itself and be recognized worldwide as a producer of highquality generating sets with cutting-edge technological and design solutions. **20+** — Years of — Experience

5.000+

Generators — Produced Per Year

## **ENERGY IN NUMBERS** -

9 ● Product → Ranges in the Catalog